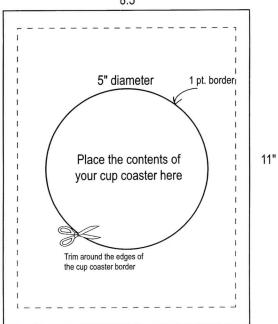

# of pages:

1

Dimensions:

8.5 x 11 inches 1 inch on all sides

Margins: Orientation:

Tall (Portrait)

Other:

Create a perfect circle border measuring 5 inches in diameter. Place the contents of the cup coaster within this border. Use scissors to trim

around the edges of the cup coaster border.

8.5"